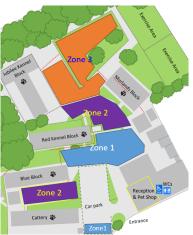

| Please Tick Requirements                  | Costs  | Please Tick |
|-------------------------------------------|--------|-------------|
| 3 x 3m standard space – <b>Zone 1</b> CAR |        |             |
| PARK / Front semi circle                  |        |             |
| (no gazebo included)                      |        |             |
| Saturday                                  | £40.00 |             |
| Sunday                                    | £40.00 |             |
| Both Days                                 | £75.00 |             |
| Zone 2 - Space in undercover area or      |        |             |
| back semi circle                          |        |             |
| Saturday                                  | £35.00 |             |
| Sunday                                    | £35.00 |             |
| Both Days                                 | £60.00 |             |
|                                           |        |             |

| <b>Zone 3</b> Space beside the woods /         |                  |  |
|------------------------------------------------|------------------|--|
| grass paddock                                  |                  |  |
| Saturday                                       | £25              |  |
| Sunday                                         | £25              |  |
| Both Days                                      | £48              |  |
| Extras                                         |                  |  |
| Gazebo Hire                                    | +£15.00          |  |
| (Not available for undercover area)            |                  |  |
| Chairs                                         | +£3.00 Per Chair |  |
| (please specify quantity)                      |                  |  |
| Tables                                         | +£5.00 Per Table |  |
| (please specify quantity)                      |                  |  |
| Electricity Access                             |                  |  |
| (Electricity access is limited and will affect | £5.00 per day    |  |
| your location)                                 |                  |  |
| Total:                                         |                  |  |